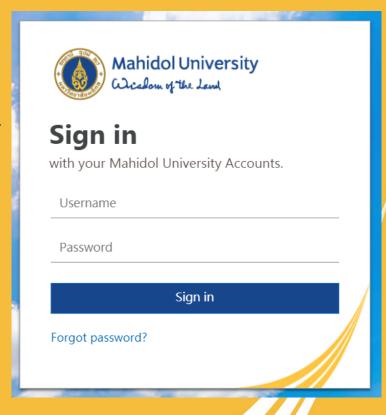

# How to sign in?

- Access to
  - https://accounts.google.com
- Login using Mahidol account
  - For student
    - firstname.surname@student.mahidol.edu
  - For staff
    - firstname.surname@mahidol.edu