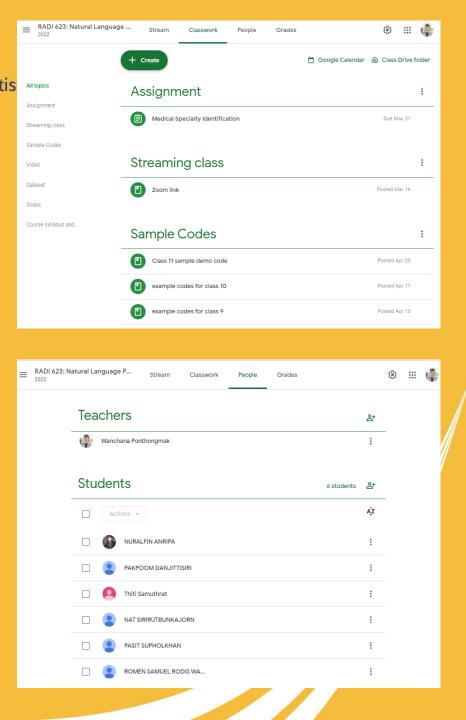

For student
    - firstname.surname@student.mahidol.edu
  - For staff
    - firstname.surname@mahidol.edu



#### Services

- Gmail
- G-Calendar
- G-Drive
  - My Drive
  - Share Drive
- G-Classroom
- Etc.





## **Gmail**

- Access to Gmail website
  - https://mail.google.com









#### **G-Calendar**





# Class Calendar





#### **Mahidol University**

Faculty of Medicine Ramathibodi Hospital
Department of Clinical Epidemiology and Biostatistics

#### **G-Drive**





#### **G-Drive**

- My Drive
  - A private storage for individual (20GB)





#### **G-Drive**

- Shared drives
  - Shared storage for a group of people





## G-Classroom





#### **Mahidol University**

Faculty of Medicine Ramathibodi Hospital
Department of Clinical Epidemiology and Biostatis

### G-Classroom