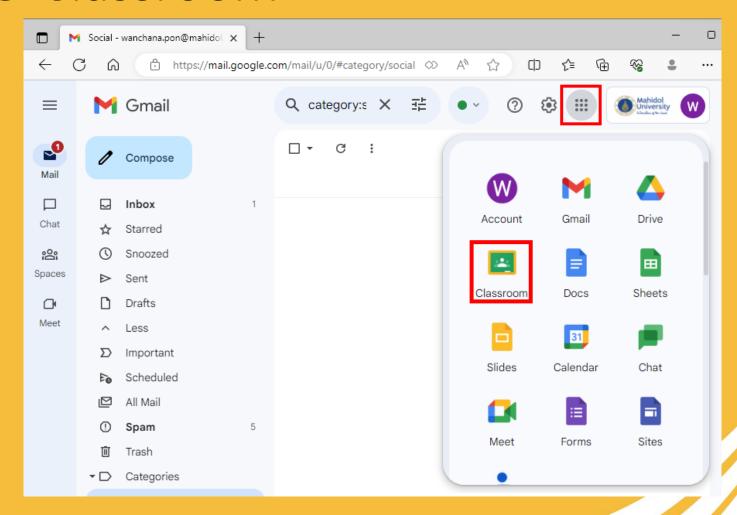

ill get email for Google workspace (.edu) !!



# How to sign in?

- Access to
  - https://accounts.google.com
- Login using Mahidol account
  - For student
    - firstname.surname@student.mahidol.edu
  - For staff
    - firstname.surname@mahidol.edu



#### Services

- Gmail
- G-Calendar
- G-Drive
  - My Drive
  - Share Drive
- G-Classroom
- Etc.





## **Gmail**

- Access to Gmail website
  - https://mail.google.com









#### **G-Calendar**





# Class Calendar





#### **Mahidol University**

Faculty of Medicine Ramathibodi Hospital
Department of Clinical Epidemiology and Biostatistics

#### **G-Drive**





#### **G-Drive**

- My Drive
  - A private storage for individual (20GB)





#### **G-Drive**

- Shared drives
  - Shared storage for a group of people





## G-Classroom





#### **Mahidol University**

Faculty of Medicine Ramathibodi Hospital
Department of Clinical Epidemiology and Biostatis

### G-Classroom