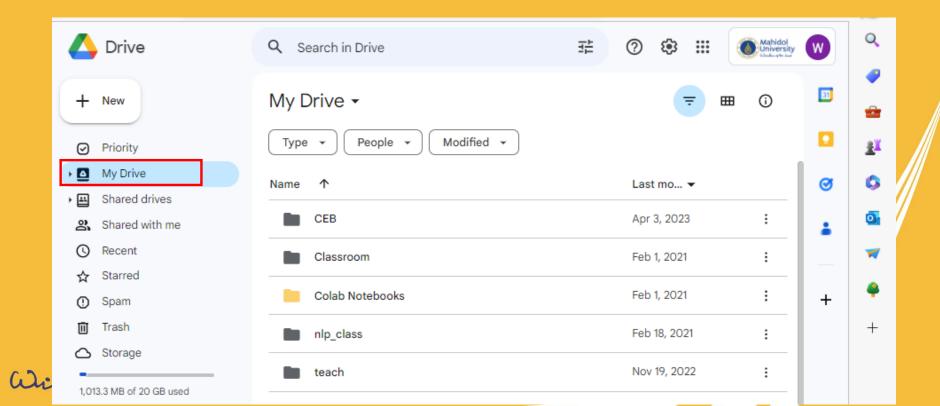

on with password



- Done !!
  - Google workspace account will be activated within 24hr
    - You will get email for Google workspace (.edu) !!



# How to sign in?

- Access to
  - https://accounts.google.com
- Login using Mahidol account
  - For student
    - firstname.surname@student.mahidol.edu
  - For staff
    - firstname.surname@mahidol.edu



#### Services

- Gmail
- G-Calendar
- G-Drive
  - My Drive
  - Share Drive
- G-Classroom
- Etc.





## **Gmail**

- Access to Gmail website
  - https://mail.google.com









#### **G-Calendar**





# Class Calendar





#### **Mahidol University**

Faculty of Medicine Ramathibodi Hospital
Department of Clinical Epidemiology and Biostatistics

#### **G-Drive**





#### **G-Drive**

- My Drive
  - A private storage for individual (20GB)





#### **G-Drive**

- Shared drives
  - Shared storage for a group of people





## G-Classroom





#### **Mahidol University**

Faculty of Medicine Ramathibodi Hospital
Department of Clinical Epidemiology and Biostatis

### G-Classroom