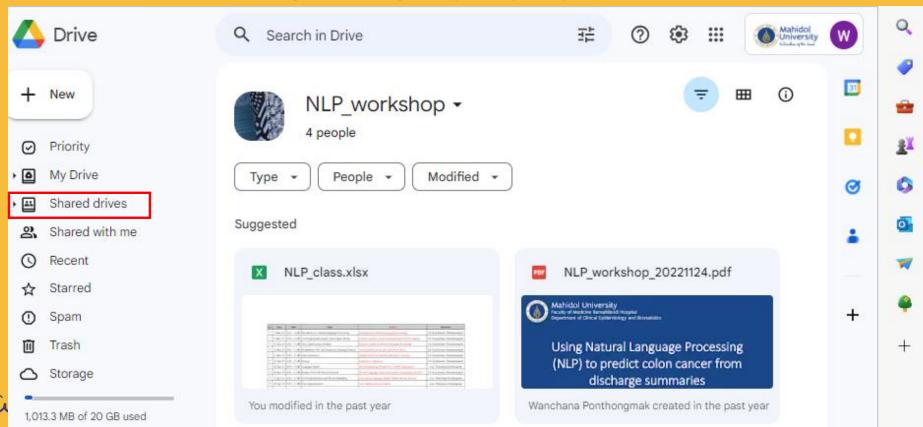

hin 24hr
    - You will get email for Google workspace (.edu) !!



# How to sign in?

- Access to
  - https://accounts.google.com
- Login using Mahidol account
  - For student
    - firstname.surname@student.mahidol.edu
  - For staff
    - firstname.surname@mahidol.edu



#### Services

- Gmail
- G-Calendar
- G-Drive
  - My Drive
  - Share Drive
- G-Classroom
- Etc.





## **Gmail**

- Access to Gmail website
  - https://mail.google.com









#### **G-Calendar**





# Class Calendar





#### **Mahidol University**

Faculty of Medicine Ramathibodi Hospital
Department of Clinical Epidemiology and Biostatistics

#### **G-Drive**





#### **G-Drive**

- My Drive
  - A private storage for individual (20GB)





#### **G-Drive**

- Shared drives
  - Shared storage for a group of people





## G-Classroom





#### **Mahidol University**

Faculty of Medicine Ramathibodi Hospital
Department of Clinical Epidemiology and Biostatis

### G-Classroom