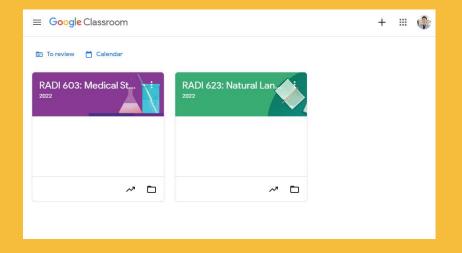

- For student
    - firstname.surname@student.mahidol.edu
  - For staff
    - firstname.surname@mahidol.edu



#### Services

- Gmail
- G-Calendar
- G-Drive
  - My Drive
  - Share Drive
- G-Classroom
- Etc.





## **Gmail**

- Access to Gmail website
  - https://mail.google.com









#### **G-Calendar**





# Class Calendar





#### **Mahidol University**

Faculty of Medicine Ramathibodi Hospital
Department of Clinical Epidemiology and Biostatistics

#### **G-Drive**





#### **G-Drive**

- My Drive
  - A private storage for individual (20GB)





#### **G-Drive**

- Shared drives
  - Shared storage for a group of people





## G-Classroom





#### **Mahidol University**

Faculty of Medicine Ramathibodi Hospital
Department of Clinical Epidemiology and Biostatis

### G-Classroom