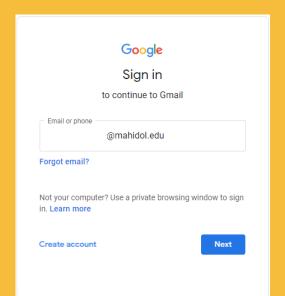

# How to sign in?

- Access to
  - https://accounts.google.com
- Login using Mahidol account
  - For student
    - firstname.surname@student.mahidol.edu
  - For staff
    - firstname.surname@mahidol.edu