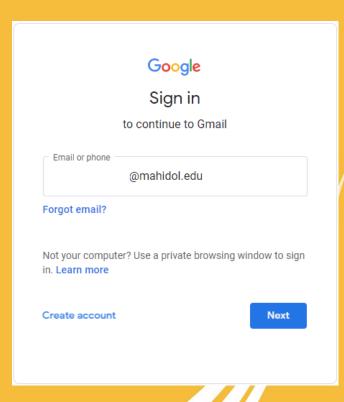

# How to sign in?

- Access to
  - https://accounts.google.com
- Login using Mahidol account
  - For student
    - firstname.surname@student.mahidol.edu
  - For staff
    - firstname.surname@mahidol.edu