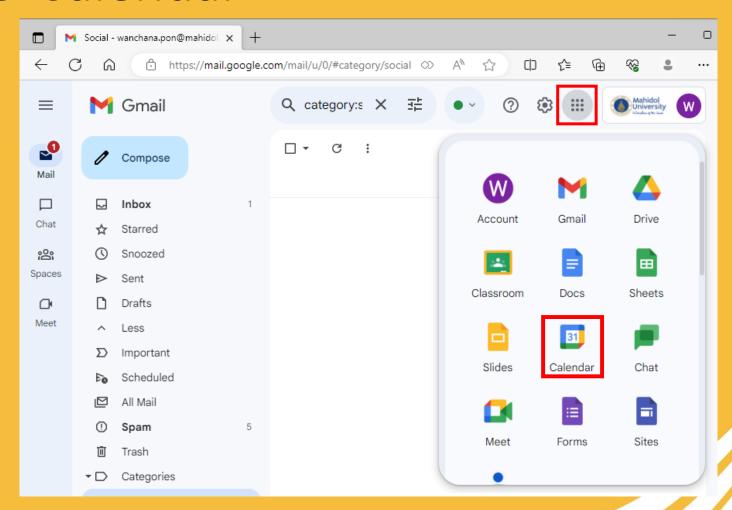

atus
    - Inappropriate use



https://gap.mahidol.ac.th



Wisdom of the Land

#### Sign in by Mahidol account

- For student
  - firstname.surname@student.mahidol.ac.th
- For staff
  - firstname.surname@mahidol.ac.th





Confirm the registration with password



- Done !!
  - Google workspace account will be activated within 24hr
    - You will get email for Google workspace (.edu) !!



# How to sign in?

- Access to
  - https://accounts.google.com
- Login using Mahidol account
  - For student
    - firstname.surname@student.mahidol.edu
  - For staff
    - firstname.surname@mahidol.edu



#### Services

- Gmail
- G-Calendar
- G-Drive
  - My Drive
  - Share Drive
- G-Classroom
- Etc.





## **Gmail**

- Access to Gmail website
  - https://mail.google.com









#### **G-Calendar**





# Class Calendar





#### **Mahidol University**

Faculty of Medicine Ramathibodi Hospital
Department of Clinical Epidemiology and Biostatistics

#### **G-Drive**





#### **G-Drive**

- My Drive
  - A private storage for individual (20GB)





#### **G-Drive**

- Shared drives
  - Shared storage for a group of people





## G-Classroom





#### **Mahidol University**

Faculty of Medicine Ramathibodi Hospital
Department of Clinical Epidemiology and Biostatis

### G-Classroom