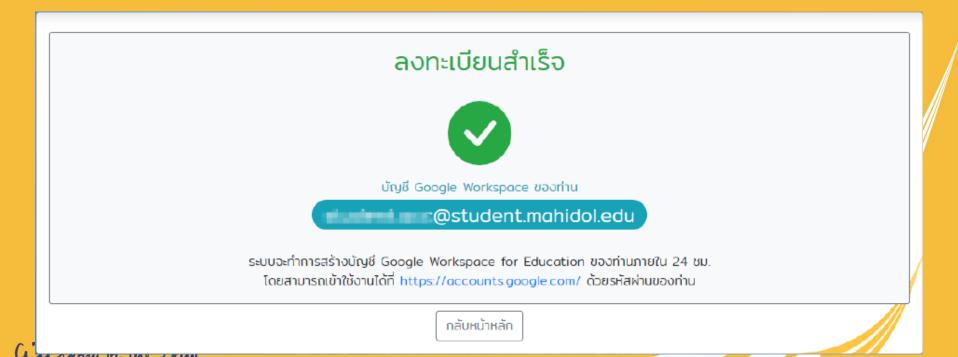

#### Sign in by Mahidol account

- For student
  - firstname.surname@student.mahidol.ac.th
- For staff
  - firstname.surname@mahidol.ac.th

Confirm the registration with password

- Done !!
  - Google workspace account will be activated within 24hr
    - You will get email for Google workspace (.edu) !!