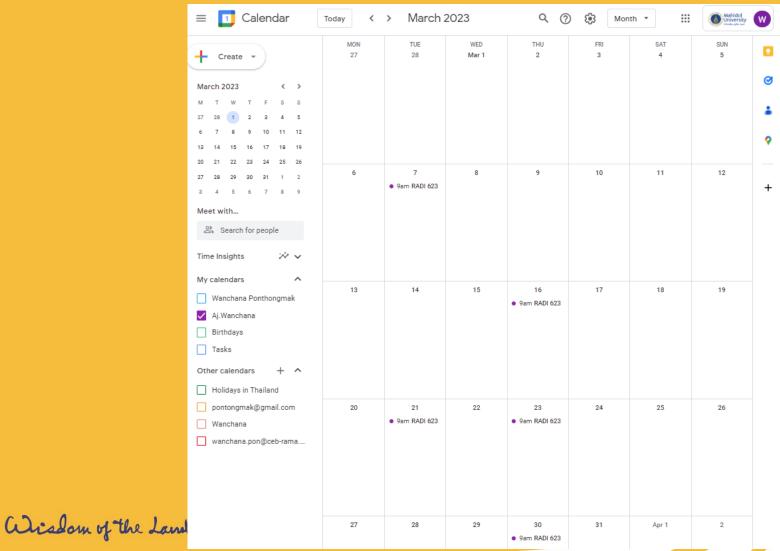

te use



https://gap.mahidol.ac.th



Wisdom of the Land

#### Sign in by Mahidol account

- For student
  - firstname.surname@student.mahidol.ac.th
- For staff
  - firstname.surname@mahidol.ac.th





Confirm the registration with password



- Done !!
  - Google workspace account will be activated within 24hr
    - You will get email for Google workspace (.edu) !!



# How to sign in?

- Access to
  - https://accounts.google.com
- Login using Mahidol account
  - For student
    - firstname.surname@student.mahidol.edu
  - For staff
    - firstname.surname@mahidol.edu



#### Services

- Gmail
- G-Calendar
- G-Drive
  - My Drive
  - Share Drive
- G-Classroom
- Etc.





## **Gmail**

- Access to Gmail website
  - https://mail.google.com









#### **G-Calendar**





# Class Calendar





#### **Mahidol University**

Faculty of Medicine Ramathibodi Hospital
Department of Clinical Epidemiology and Biostatistics

#### **G-Drive**





#### **G-Drive**

- My Drive
  - A private storage for individual (20GB)





#### **G-Drive**

- Shared drives
  - Shared storage for a group of people





## G-Classroom





#### **Mahidol University**

Faculty of Medicine Ramathibodi Hospital
Department of Clinical Epidemiology and Biostatis

### G-Classroom