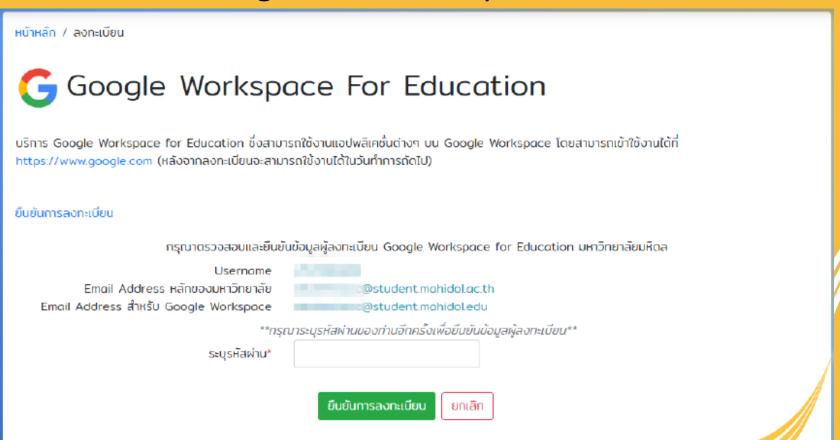

#### Sign in by Mahidol account

- For student
  - firstname.surname@student.mahidol.ac.th
- For staff
  - firstname.surname@mahidol.ac.th

Confirm the registration with password

- Done !!
  - Google workspace account will be activated within 24hr
    - You will get email for Google workspace (.edu) !!