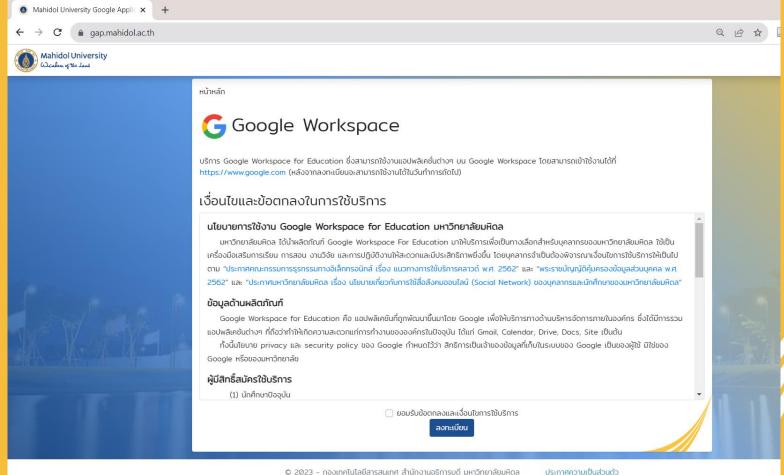

https://gap.mahidol.ac.th

Wisdom of the Land

#### Sign in by Mahidol account

- For student
  - firstname.surname@student.mahidol.ac.th
- For staff
  - firstname.surname@mahidol.ac.th

Confirm the registration with password

- Done !!
  - Google workspace account will be activated within 24hr
    - You will get email for Google workspace (.edu) !!