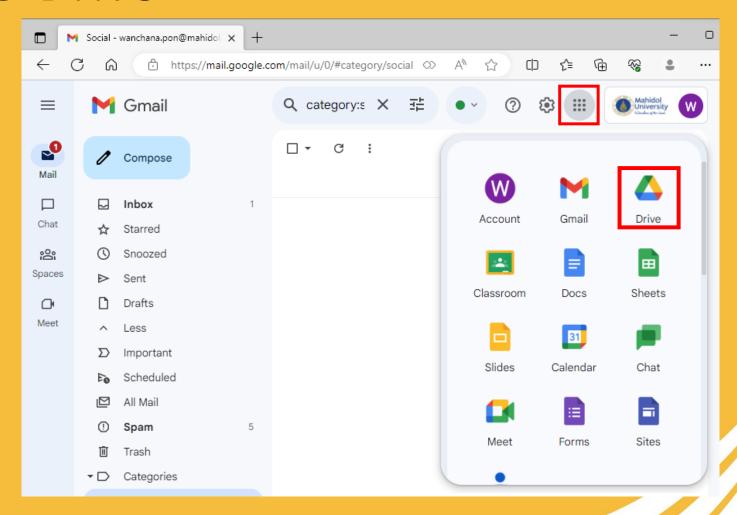

#### **G-Drive**

#### **G-Drive**

- My Drive
  - A private storage for individual (20GB)

#### **G-Drive**

- Shared drives
  - Shared storage for a group of people